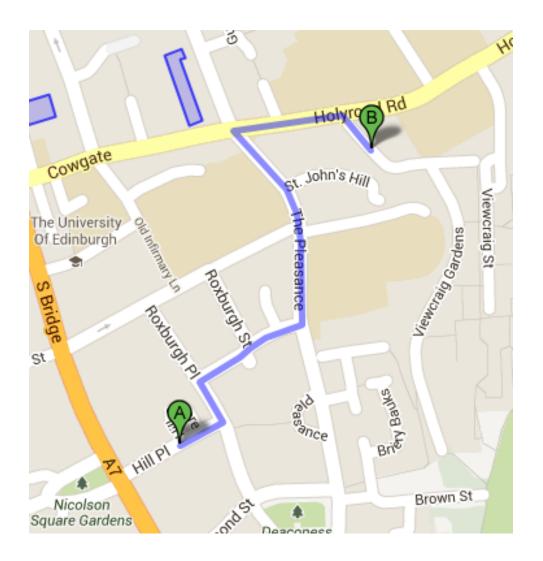

### Max Height: 2.15 Metres

2 Viewcraig Gardens, Edinburgh, EH8 9UL

- Start out at 10 Hill Place

- Start out at 10 Hill Place
  Turn left onto Richmond Place
  Turn right onto West Adam Street
  Bear right onto East Adam Street
  Turn left onto Pleasance
  Turn right onto Holyrood Road & it will be the 1st right